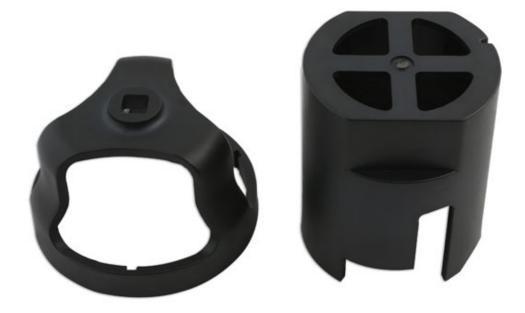

## Fuel Filter Removal Kit - for Vauxhall/Opel

Two piece fuel filter set for Vauxhall/Opel, which prevents damage to the housing assembly. Fits OE filter housings 1606450480 (Citroen), 190698 (Citroen and Peugeout), 96629454 (Chevrolet), 1368127080 (Fiat), 93181377 (Saab), 154079J50 (Suzuki) and 0813042 (Vauxhall/Opel).

## **Additional Information**

- Also fits Chevrolet, Citroën, Fiat, Peugeot, Saab and Suzuki.
- Suitable for the following engine codes: 1.3L JTD CDTi and DDiS; 1.9L JTD, CDTi and TiD; 2.0L VCDi, HDi and JTD; 2.2L HDi and JTD; 2.8L HDi and JTD and 3.0L HDi and JTD.
- Size: 115mm ID.
- 1/2" square drive.